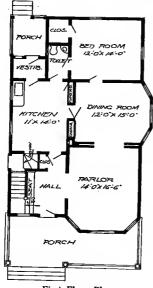

Size: Width, 35 feet; length, 31 feet, exclusive of porches

Blue prints consist of cellar and foundation plan; roof plan; first and second floor plans; front, rear, two side elevations; wall sections and all necessary interior details. Specifications consist of about twenty pages of typewritten matter.

Full and complete working plans and specifications of this house will be furnished for \$5.00. Cost of this house is from about \$2,500.00 to about \$2,800.00, according to the locality in which it is built.